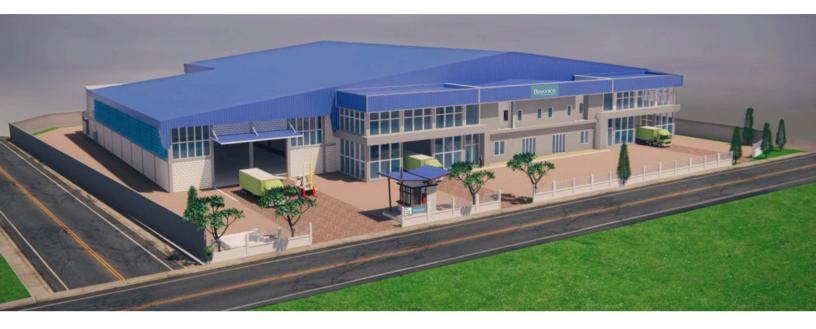

# **Beyonics Chonburi, Thailand**

Beyonics Chonburi in Thailand offers high precision plastics injection molding and secondary process covers painting, printing, assembly, metrology equipment full automation measurement and tool room for repairs. It is located at Pinthong Industrial Estate 2, T. Nongkham, A. Sriracha, Chonburi Province, 15 mins away from Eastern Seaboard Industrial Estate, Rayong and 40 mins from Amata Nakorn Industrial Estate, Chonburi, the center of automotive industry cluster.

## **Beyonics Chonburi**

150/83 Moo 9, Pinthong Industrial Estate 2, Tambol Nongkham, Amphur Sriracha, Chonburi Province, Thailand Tel. +66-038-190-103

Beyonics is a global advanced precision engineering and manufacturing solutions provider. We design, build, and deliver products and applications for customers in the healthcare, automotive, and technology sectors.