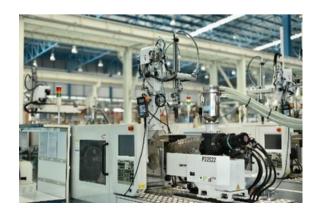

### **Plastics Injection Molding**

- Plastics injection machines (30 to 650 tons)
- Vertical molding machine (85 tons)
- Controlled environment molding
- High performance dehumidifier machine
- High performance spray paint with built-in oven
- Conveyer line Pad printing

## **Secondary Process**

- High performance spray paint with built-in oven
- Conveyer line pad printing
- Heat staking
- Adhesive assembly
- Screwing, pressing