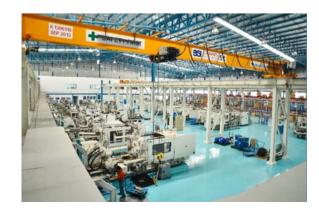

#### **Manufacturing Capabilities & Services**

### **Plastics Injection Molding**

- Plastics injection machines (30 to 650 tons)
- Vertical molding machine (85 tons)
- Controlled environment molding
- High performance dehumidifier machine
- High performance spray paint with built-in oven
- Conveyer line Pad printing