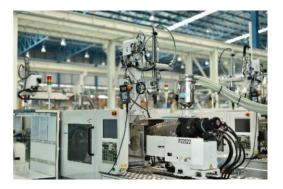

#### **Plastics Injection Molding**

- Plastics injection machines (30 to 650 tons)
- Vertical molding machine (70 tons)
- High performance dehumidifier machine
- High performance spray paint with built-in oven
- Conveyer line Pad printing

#### **Secondary Process**

- High performance spray paint with built-in oven
- Conveyer line Pad printing
- Heat staking
- Adhesive assembly
- Screwing, pressing

#### **Testing and Inspection**

- Automatic CMM program
- High-definition smart scope
- 10 microns precision pin gauges
- Melt flow test machine
- Moisture analyser
- Tensile & compression test machine