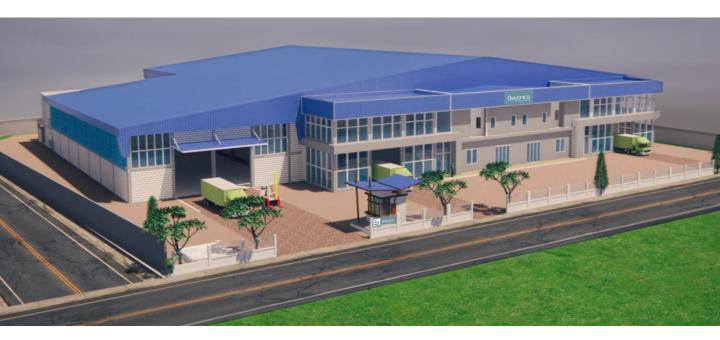

# **Beyonics Chonburi, Thailand**

Beyonics Chonburi in Thailand offers plastics injection molding and secondary process & equipment in painting, printing assembly, metrology equipment full automation measurement, tool repairing equipment machine. It is located at Pinthong Industrial Estate, T. Nongkham, A. Sriracha, Chonburi Province, 15 mins away from Rayong, the center of automotive.

## **Beyonics Chonburi**

150/83 Moo 9, Pinthong Industrial Estate 2, Tambol Nongkham, Amphur Sriracha, Chonburi Province, Thailand Tel. +66-038-190-103

Beyonics is headquartered in Singapore and provides Advanced Precision Engineering and Manufacturing Solutions for the Healthcare, Automotive and Technology sectors. Our in-house capabilities, ranging from engineering and design (material & process), tooling, automation, complex and precision components manufacturing (plastics & metals), to end product assembly, enable Beyonics to provide a full suite of services to meet customers' high value and complex manufacturing needs with extensive automation and zero defect test solutions.